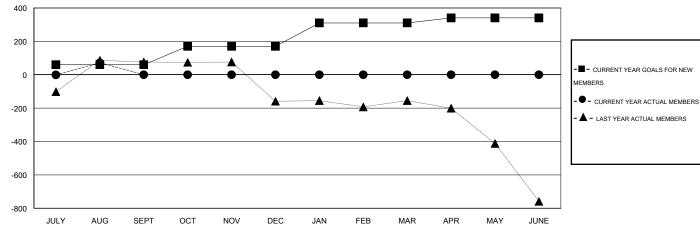

#### GOALS AND ACTUAL MEMBERS CUMULATIVE

| DROPPED CLUBS: 0  DROPPED MEMBERS |        | 33 CLUBS OF 136 ADDED 1 OR MORE<br>NEW MEMBERS | GENDER DISTRIBUT  MALE  FEMALE | TION<br>3,720 (78.81%)<br>1,000 (21.19%) |       |
|-----------------------------------|--------|------------------------------------------------|--------------------------------|------------------------------------------|-------|
| DECEASED CLUB CANCELLED           | 2<br>0 | CLICK HERE FOR HEALTH                          | FAMILY UNIT MEMBERS            |                                          | 2,263 |
| OTHER                             | 79     | ASSESSMENT DATA                                | HEAD OF HOUSEHOLD              |                                          | 983   |
| TOTAL                             | 81     |                                                | NON-HEAD OF HOUSEHOLD          | )                                        | 1,280 |