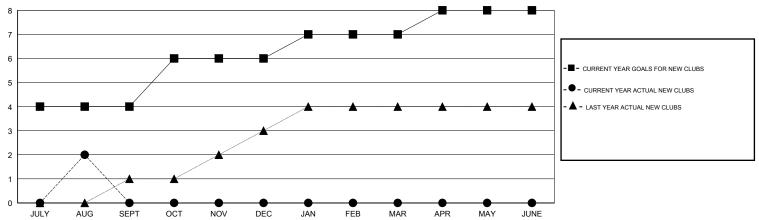

T/NOV/DEC   | 2                | 0                   | 0                          | 0                           | OCT/NOV/DEC           | 110                | 0                          | 0                            | 0                           |
| JAN/FEB/MAR   | 1                | 0                   | 0                          | 0                           | JAN/FEB/MAR           | 140                | 0                          | 0                            | 0                           |
| APR/MAY/JUNE  | 1                | 0                   | 0                          | 0                           | APR/MAY/JUNE          | 30                 | 0                          | 0                            | 0                           |

#### GOALS AND ACTUAL NEW CLUBS CUMULATIVE



#### GOALS AND ACTUAL MEMBERS CUMULATIVE



| DROPPED CLUBS: 0  DROPPED MEMBERS |        | 33 CLUBS OF 136 ADDED 1 OR MORE<br>NEW MEMBERS | GENDER DISTRIBUT  MALE  FEMALE | TION<br>3,720 (78.81%)<br>1,000 (21.19%) |       |
|-----------------------------------|--------|------------------------------------------------|--------------------------------|------------------------------------------|-------|
| DECEASED CLUB CANCELLED           | 2<br>0 | CLICK HERE FOR HEALTH                          | FAMILY UNIT MEMBERS            |                                          | 2,263 |
| OTHER                             | 79     | ASSESSMENT DATA                                | HEAD OF HOUSEHOLD              |                                          | 983   |
| TOTAL